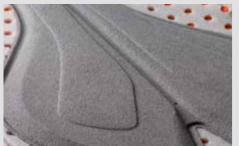

# **THOR**

THOR has been designed for those who wish to have a minimalist pad, with reduced thickness and high protection over long distances.

The core is made with a high density and high capacity foam, able to offer great protection even with reduced depth. The perforation in the top layer guarantees comfort and proper ventilation for a quicker drying pad.

# FRONT SIDE A B BACK SIDE

### **TECHNICAL INFO**

TYPE OF USAGE ROAD
 TARGET HIGH RANGE
 COLOUR ORANGE
 SURFACE FABRIC ELITE
 EDGE BOTTOM EDGE

- TYPE OF CONSTRUCTION DUAL DENSITY

A THICKNESS 13 mm
B THICKNESS 10 mm
C THICKNESS 3 mm