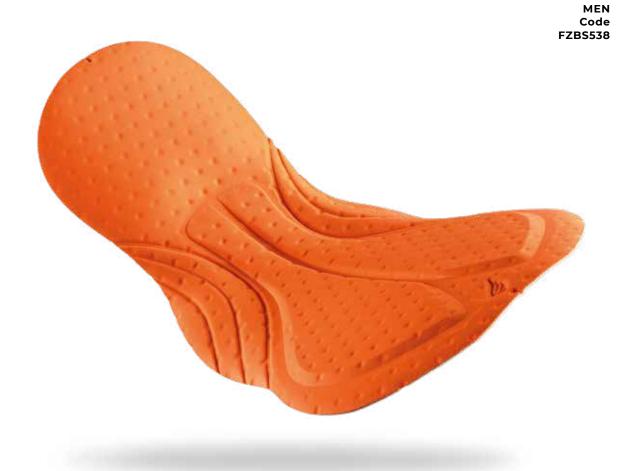

# **THOR**

THOR has been designed for those who wish to have a minimalist pad, with reduced thickness and high protection over long distances.

The core is made with a high density and high capacity foam, able to offer great protection even with reduced depth. The perforation in the top layer guarantees comfort and proper ventilation for a quicker drying pad.

# FRONT SIDE A B BACK SIDE

### **TECHNICAL INFO**

TYPE OF USAGE ROAD
 TARGET HIGH RANGE
 COLOUR ORANGE
 SURFACE FABRIC ELITE
 EDGE BOTTOM EDGE

- TYPE OF CONSTRUCTION DUAL DENSITY

A THICKNESS 13 mm
B THICKNESS 10 mm
C THICKNESS 3 mm

W WIDTH 205 mmLENGHT 375 mm