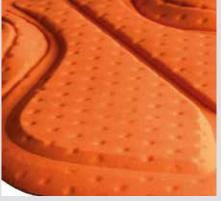

# **THOR**

THOR has been designed for those who wish to have a minimalist pad, with reduced thickness and high protection over long distances.

The core is made with a high density and high capacity foam, able to offer great protection even with reduced depth. The perforation in the top layer guarantees comfort and proper ventilation for a quicker drying pad.

# FRONT SIDE A B BACK SIDE

### **TECHNICAL INFO**

TYPE OF USAGE ROAD
 TARGET HIGH RANGE
 COLOUR ORANGE
 SURFACE FABRIC ELITE
 EDGE BOTTOM EDGE

- TYPE OF CONSTRUCTION DUAL DENSITY

A THICKNESS 13 mm
B THICKNESS 10 mm
C THICKNESS 3 mm