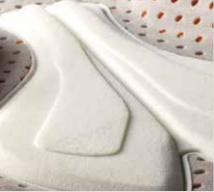

# **THOR**

THOR has been designed for those who wish to have a minimalist pad, with reduced thickness and high protection over long distances.

The core is made with a high density and high capacity foam, able to offer great protection even with reduced depth. The perforation in the top layer guarantees comfort and proper ventilation for a quicker drying pad.

# FRONT SIDE A B BACK SIDE

### **TECHNICAL INFO**

TYPE OF USAGE ROAD
 TARGET HIGH RANGE
 COLOUR ORANGE
 SURFACE FABRIC ELITE
 EDGE BOTTOM EDGE

- TYPE OF CONSTRUCTION DUAL DENSITY

A THICKNESS 13 mm
B THICKNESS 10 mm
C THICKNESS 3 mm